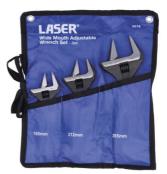

## **Additional Information**

- 3x Adjustable wrenches with an extra wide jaw capacity.
- Sizes: 165mm (length) x 32mm (maximum jaw capacity), 212mm x 42mm, 265mm x 55mm.
- Ideal for a variety of jobs round the workshop & home.
- Manufactured from chrome vanadium with a black finish, polished jaws & soft grip handles.
- Supplied in a nylon tool roll organiser.