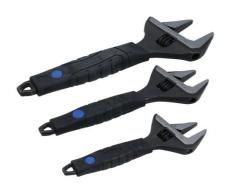

## Wide Mouth Adjustable Wrench Set 3pc

A set of 3 adjustable wrenches featuring super thin jaws with a wider jaw opening than traditional adjustable wrenches, making them suitable for a wide range of jobs in the workshop and at home. Each of the wrenches are manufactured from chrome vanadium, with hardened and tempered jaws, and have a black oxide finish with a polished face. They also feature soft grip handles for comfort, together with a hanging hole for convenient storage.

## **Additional Information**

- 3x Adjustable wrenches with an extra wide jaw capacity.
- Sizes: 165mm (length) x 32mm (maximum jaw capacity), 212mm x 42mm, 265mm x 55mm.
- Ideal for a variety of jobs round the workshop & home.
- Manufactured from chrome vanadium with a black finish, polished jaws & soft grip handles.
- Supplied in a nylon tool roll organiser.