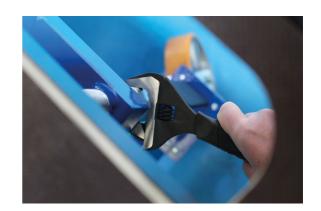

## Wide Mouth Adjustable Wrench Set 3pc

A set of 3 adjustable wrenches featuring super thin jaws with a wider jaw opening than traditional adjustable wrenches, making them suitable for a wide range of jobs in the workshop and at home. Each of the wrenches are manufactured from chrome vanadium, with hardened and tempered jaws, and have a black oxide finish with a polished face. They also feature soft grip handles for comfort, together with a hanging hole for convenient storage.

## **Additional Information**

- 3x Adjustable wrenches with an extra wide jaw capacity.
- Sizes: 165mm (length) x 32mm (maximum jaw capacity), 212mm x 42mm, 265mm x 55mm.
- Ideal for a variety of jobs round the workshop & home.
- Manufactured from chrome vanadium with a black finish, polished jaws & soft grip handles.
- Supplied in a nylon tool roll organiser.