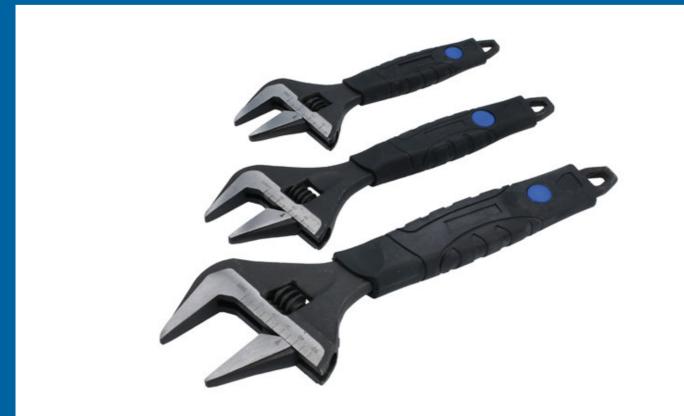

## Wide Mouth Adjustable Wrench Set 3pc

A set of 3 adjustable wrenches featuring super thin jaws with a wider jaw opening than traditional adjustable wrenches, making them suitable for a wide range of jobs in the workshop and at home. Each of the wrenches are manufactured from chrome vanadium, with hardened and tempered jaws, and have a black oxide finish with a polished face. They also feature soft grip handles for comfort, together with a hanging hole for convenient storage.

## **Additional Information**

- 3x Adjustable wrenches with an extra wide jaw capacity.
- Sizes: 165mm (length) x 32mm (maximum jaw capacity), 212mm x 42mm, 265mm x 55mm.
- Ideal for a variety of jobs round the workshop & home.
- Manufactured from chrome vanadium with a black finish, polished jaws & soft grip handles.
- Supplied in a nylon tool roll organiser.